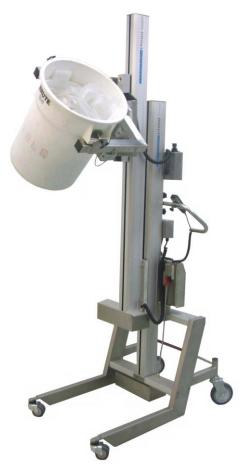

## FIFT-O-FLEX® By Ronl

-"BRUTE" Rotating-19000 Series Lifter with Telescopic Mast-Pickup from Floor

The Lift-O-Turn<sup>TM</sup> end-effector can be equipped with different arms to handle various products that need rotating including "Brute" containers.

With the Lift-O-Turn<sup>TM</sup> incorporating a set of custom arms with retaining pins the handles on the container are The operator manually engaged. positions the pins prior to lifting the container. The retaining pins keep the container positioned during emptying or pouring operations.

End-Effector selection depends on load size and weight along with container contents.

The lifter can be provided with various options including scales.

Control Module -Rotate Right/Left Push Buttons -"Inhibit" Button Activation Required Before Rotation of Pail