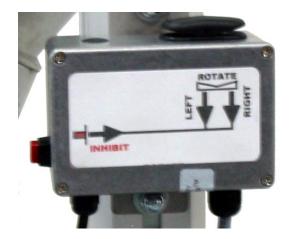

End-Effector selection depends on load size and weight along with container contents.

The lifter can be provided with various options including scales.

Control Module -Rotate Right/Left Push Buttons -"Inhibit" Button Activation Required Before Rotation of Pail

**Optional Control Module:** Joystick with variable speed control -Left"/"Right" only

**Document Number 80079**