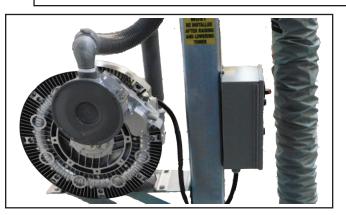

## Vacuhand Pro Crane<sup>™</sup>

The **Vacuhand Pro Crane**<sup>TM</sup> is a hybrid version of our articulated jib crane. With this option, you receive:

- Vacuum pump and filter mounted on the vacuum pump platform.
- Option for a motor starter fuse and disconnect panel.
- Sound muffler included with vacuum pump.
- 2" vacuum supply hose festooned along MOBI-Arm<sup>TM</sup>.
- Vacuhand V<sup>TM</sup> vacuum tube lifter is suspended at the end of MOBI-Arm<sup>TM</sup>.