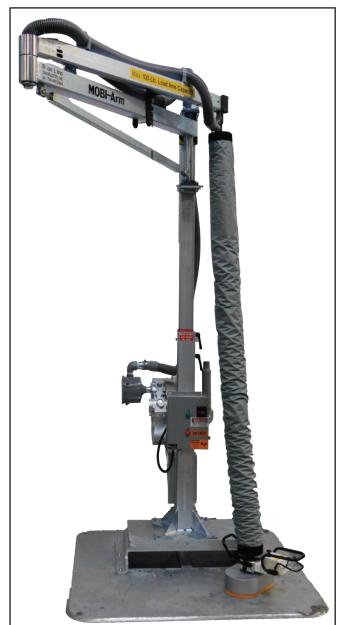

## Vacuhand Pro Crane<sup>™</sup>

The **Vacuhand Pro Crane**<sup>TM</sup> is a hybrid version of our articulated jib crane. With this option, you receive:

- Vacuum pump and filter mounted on the vacuum pump platform.
- Option for a motor starter fuse and disconnect panel.
- Sound muffler included with vacuum pump.
- 2" vacuum supply hose festooned along MOBI-Arm<sup>TM</sup>.
- Vacuhand V<sup>TM</sup> vacuum tube lifter is suspended at the end of MOBI-Arm<sup>TM</sup>.

Multiple mounting options are available. If you want mobility, we can mount the crane onto a floorplate which can be moved around via pallet jack or forklift. The crane can also be installed in various other ways such as directly to the floor, to the wall, or to an existing column.