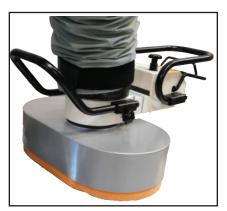

There are a wide range of interchangeable suction feet to choose from. Common suction feet are used for bags, boxes and sheet goods of varying sizes. The choice really depends on your application needs. Custom options are also available.