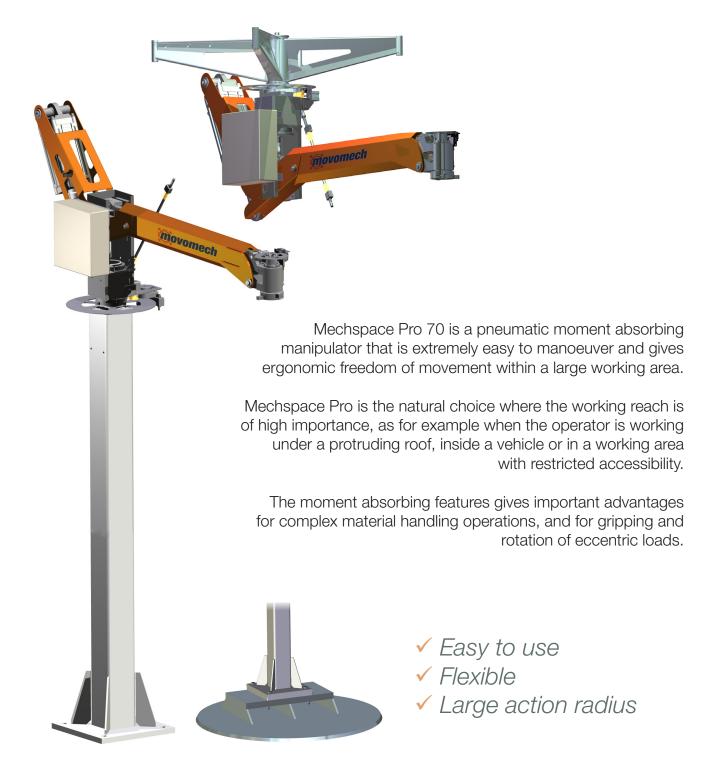

## Pneumatic manipulator - Mechspace Pro 70/70P

The easy-to-use balanced manipulator

Mechspace Pro 70 is available in two models for loads up to 70 kg: a hanging version and a pillarmounted version, which also can be equipped with a mobile footplate for easy repositioning by forklift truck.

The lifter can be delivered balanced for varying loads or with a balance function for two or more permanent loads. The working stroke is 900 mm.