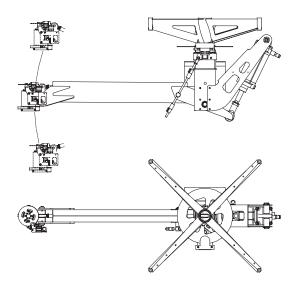

## Pneumatic manipulator - Mechspace Pro 70/70P

The easy-to-use balanced manipulator

Mechspace Pro 70 is available in two models for loads up to 70 kg: a hanging version and a pillarmounted version, which also can be equipped with a mobile footplate for easy repositioning by forklift truck.

The lifter can be delivered balanced for varying loads or with a balance function for two or more permanent loads. The working stroke is 900 mm.