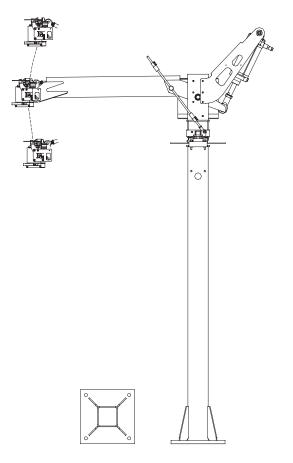

## Pneumatic manipulator - Mechspace Pro 70/70P

The easy-to-use balanced manipulator

Mechspace Pro 70 is available in two models for loads up to 70 kg: a hanging version and a pillarmounted version, which also can be equipped with a mobile footplate for easy repositioning by forklift truck.

The lifter can be delivered balanced for varying loads or with a balance function for two or more permanent loads. The working stroke is 900 mm.