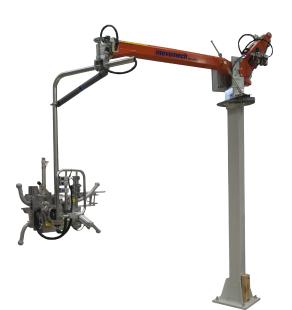

## Pneumatic manipulator - Mechspace Pro 70/70P

The easy-to-use balanced manipulator

Mechspace Pro 70 is available in two models for loads up to 70 kg: a hanging version and a pillarmounted version, which also can be equipped with a mobile footplate for easy repositioning by forklift truck.

The lifter can be delivered balanced for varying loads or with a balance function for two or more permanent loads. The working stroke is 900 mm.