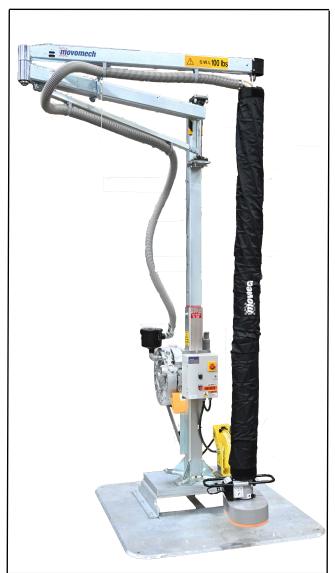

## Vacuhand Pro Crane<sup>™</sup>

The **Vacuhand Pro Crane**<sup>TM</sup> is a hybrid version of our articulated jib crane. With this option, you receive:

- Vacuum pump and filter mounted on the vacuum pump platform.
- Option for a motor starter fuse and disconnect panel.
- Sound muffler included with vacuum pump.
- 2" vacuum supply hose festooned along MOBI-Arm<sup>TM</sup>.
- Vacuhand V<sup>TM</sup> vacuum tube lifter is suspended at the end of MOBI-Arm<sup>TM</sup>.

Multiple mounting options are available. If you want mobility, we can mount the crane onto a floorplate which can be moved around via pallet jack or forklift. The crane can also be installed in various other ways such as directly to the floor, to the wall, or to an existing column.