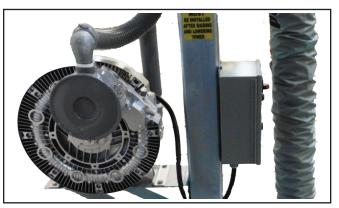

## Vacuhand Pro Crane<sup>™</sup>

The **Vacuhand Pro Crane**<sup>TM</sup> is a hybrid version of our articulated jib crane. With this option, you receive:

- Vacuum pump and filter mounted on the vacuum pump platform.
- Option for a motor starter fuse and disconnect panel.
- Sound muffler included with vacuum pump.
- 2" vacuum supply hose festooned along MOBI-Arm<sup>TM</sup>.
- Vacuhand V<sup>TM</sup> vacuum tube lifter is suspended at the end of MOBI-Arm<sup>TM</sup>.