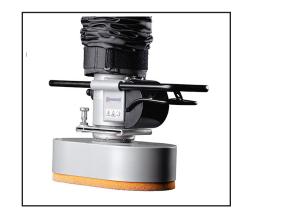

## Vacuhand Pro Crane<sup>™</sup>

The **Vacuhand Pro Crane**<sup>TM</sup> is a hybrid version of our articulated jib crane. With this option, you receive:

- Vacuum pump and filter mounted on the vacuum pump platform.
- Option for a motor starter fuse and disconnect panel.
- Sound muffler included with vacuum pump.
- 2" vacuum supply hose festooned along MOBI-Arm<sup>TM</sup>.
- Vacuhand V<sup>TM</sup> vacuum tube lifter is suspended at the end of MOBI-Arm<sup>TM</sup>.

There are a wide range of interchangeable suction feet to choose from. Common suction feet are used for bags, boxes and sheet goods of varying sizes. The choice really depends on your application needs. Custom options are also available.